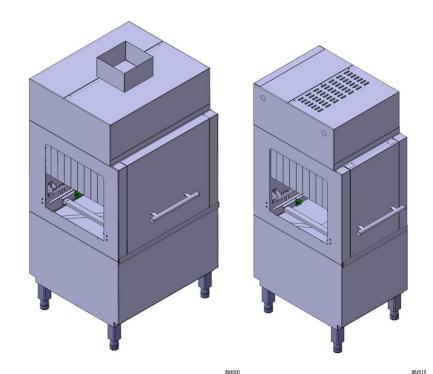

# FUNCTIONAL AND CONSTRUCTION FEATURES

- ♦ It is designed to be placed on any Zanussi modular (RTM) rack type dishwasher.
- ♦ The air drying tunnel is available in two versions: 900mm for machines faster than 165 rack/hour and 600mm suited for machines slower than 165 rack/hour.
- ◆ The feeding system from the dishwasher and the curve will automatically move the racks through the Air-Drying Tunnel.
- ♦ The drying zone removes every trace of water from the crockery, through a high powered fan that extracts dry air from outside, providing dry plates at a low temperature.

- ♦ The automatic start/stop function switches off the machine when not in use, to save energy.
- ◆ Electronically controlled to optimize the drying results.
- ♦ The hygienic design provides easy cleaning through a door that gives full accessibility to the interior of the tunnel.
- ♦ 304 AISI stainless steel front, side and top panels.
- ♦ Developed and produced in an ISO 9001 and ISO 14001 certified factory.
- ◆ CFĆ free packaging.